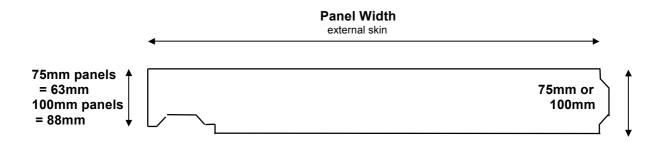

All panels are to dimensions as below with either: White Foodsafe laminated PVC (W)

Self colour galvanised steel (G)

British standard coloured steel (C)

75mm & 100mm. Panels are produced in thicknesses of:

## 75mm Panels

Panel widths: 337mm 437mm 537mm 637mm 737mm 837mm 937mm 1037mm 1137mm

## 100mm Panels

Panel widths: 312mm 412mm 512mm 612mm 712mm 812mm 912mm 1012mm 1112mm

Combinations of the above corner panels, together with "special" wall panel widths of -1100, 1000, 900, 800 & 400mm will give a modular coldroom size every 100mm.